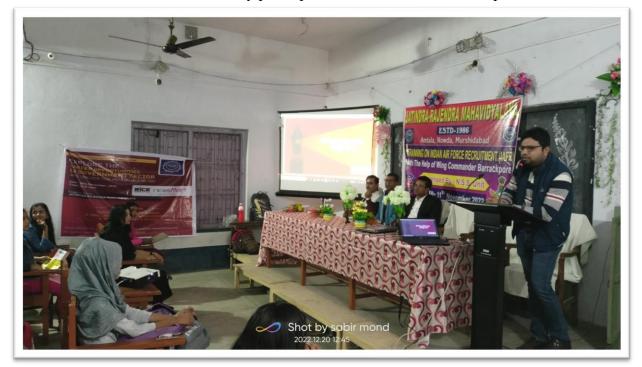

#### <u>REPORT</u>

The NSS Unit of Jatindra-Rajendra Mahavidyalaya organized an "Air Force Recruitment Training and Awareness Camp" on 11.11.2022, in Room No. 07 of the Main Building of the college. The programme, which was aimed at offering recruitment training to enhance innate skills and professional competencies, was held under the patronage of Smt. Geetali Bera, the Honorable Teacher-in-Charge of J.R.M. Wing Commander Mantha Subha Rao (Commanding Officer of Airman Selection Board, Air Force Eastern Region, Barrackpore) was the esteemed speaker of this event. His profession lecture and grooming focused on the qualifications, age limit, salary, application procedure, tenure of training and such other related information regarding Indian Air Force (AIF) Recruitment. Commander Rao specifically elaborated on the recently launched Agnipath Scheme launched by the Government of India, and the Agniveers (Fire Warriors), a new military rank. The 68 attendees of this seminar were immensely motivated by the lecture as new avenues of learning and earning were put before them.

#### SOME PHOTOGRAPHS OF THIS EVENT: