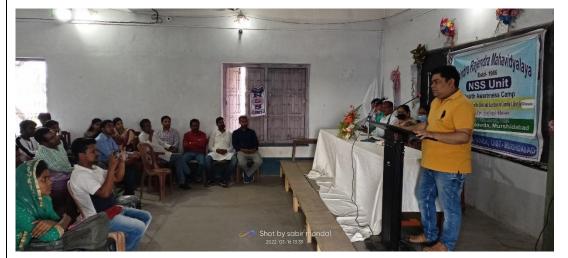

### NOTICE

This is to inform all the students that the NSS Team of Jatindra Rajendra Mahavidyalaya is going to organize a health awareness camp on "Women Health and Hygiene" on 16/03/2022 at room no. 7 in collaboration of IQAC of Jatindra Rajendra Mahavidyalaya. Dr. Safikul Hasan, BMOH of Amtala Rural Hospital will present as chief guest on that day.

All interested students are requested to be present on that day.