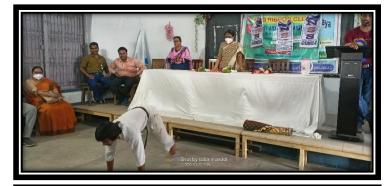

### বিজ্ঞপ্তি

এতদ্বারা যতিন্দ্র রাজেন্দ্র মহাবিদ্যালয় এর সমস্ত ছাত্রছাত্রী এবং শিক্ষক ও শিক্ষাকর্মীদের জানানো যাচ্ছে যে, কলেজের N. S. S. সংগঠনের পক্ষ থেকে আগামী ২৩/০৩/২০২২ তারিখে কলেজের ৭ নম্বর শ্রেণীকক্ষে আত্মরক্ষা বিষয়ক (ক্যারাটে) একটি একদিবসীয় শিবিরের আয়োজন করা হয়েছে। উক্ত শিবিরের প্রধান অতিথি হিসাবে উপস্থিত থাকবেন স্বনামধন্য ক্যারাটেবিদ (ব্ল্যাক বেল্ট প্রাপ্ত) মাননীয় রাজীব হোসেন আনসারি মহাশয়। উক্ত শিবিরে সকলের উপস্থিতি এক্যান্ত কাম্য।

### NOTICE

All the students teaching and non teaching staff are hereby informed that the NSS unit of the college is going to organise a one day Karate camp on 23.03.2022 at Room no 7. The renowned Karate specialist black belt Mr. Rajiv Hossain Ansari will grace the day. All are requested to attend the program.