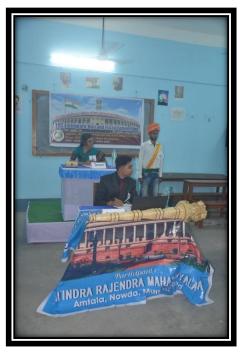

#### <u>REPORT</u>

The NSS Unit of Jatindra-Rajendra Mahavidyalaya organized an "Air Force Recruitment Training and Awareness Camp" on 11.11.2022, in Room No. 07 of the Main Building of the college. The programme, which was aimed at offering recruitment training to enhance innate skills and professional competencies, was held under the patronage of Smt. Geetali Bera, the Honorable Teacher-in-Charge of J.R.M. Wing Commander Mantha Subha Rao (Commanding Officer of Airman Selection Board, Air Force Eastern Region, Barrackpore) was the esteemed speaker of this event. His profession lecture and grooming focused on the qualifications, age limit, salary, application procedure, tenure of training and such other related information regarding Indian Air Force (AIF) Recruitment. Commander Rao specifically elaborated on the recently launched Agnipath Scheme launched by the Government of India, and the Agniveers (Fire Warriors), a new military rank. The 68 attendees of this seminar were immensely motivated by the lecture as new avenues of learning and earning were put before them.

#### SOME PHOTOGRAPHS OF THIS EVENT: