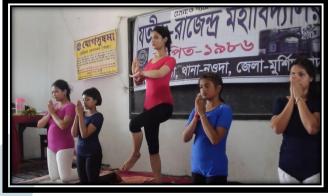

# Jatindra-Rajendra Mahavidyalaya

**ESTD-1986** 

VILL. + P.O. – AMTALA, P.S. – NOWDA, DIST. – MURSHIDABAD, PIN – 742121

Date : 14.06.2022

এত দ্বারা যতীন্দ্র রাজেন্দ্র মহাবিদ্যালয় এর সকল ছাত্র-ছাত্রীদের জানানো যাচ্ছে যে কলেজের NSS UNIT এর উদ্যোগে আগামী ২২ শে জুন 2022 তারিখে আন্তর্জাতিক যোগ দিবস উদযাপিত হবে।সমস্ত এন এস এস ভলান্টিয়ার এবং সমস্ত ছাত্র-ছাত্রীদের বলা হচ্ছে যে এই বিশেষ দিবস উদযাপনে অংশগ্রহণ করার জন্য।

## **NOTICE**

All the students of Jatindra Rajendra Mahavidyalaya are hereby informed that International Day of Yoga will be celebrated on 22nd June 2022 at the initiative of NSS UNIT of the college. All NSS volunteers and all students are requested to participate in this special day celebration.

## Jatindra-Rajendra Mahavidyalaya

**ESTD-1986** 

VILL. + P.O. – AMTALA, P.S. – NOWDA, DIST. – MURSHIDABAD, PIN – 742121

Date: 23.06.2022

1. Name of the Organizing Committee / Cell:- NSS Unit-1 of J. R. Mahavidyalaya

2. Name of the Event :- Celebration of International Yoga Day.

- 3. Date of the Event :- 21-06-2022
- 4. Venue of the Event:- Inside College Premises.
- 5. Nature of the Activity:- Programme /Event/ Lecture /Workshop: Life Skill
- 6. Level of the Activity:- College
- 7. Name of the Sponsor / Collaborator, if any:- College