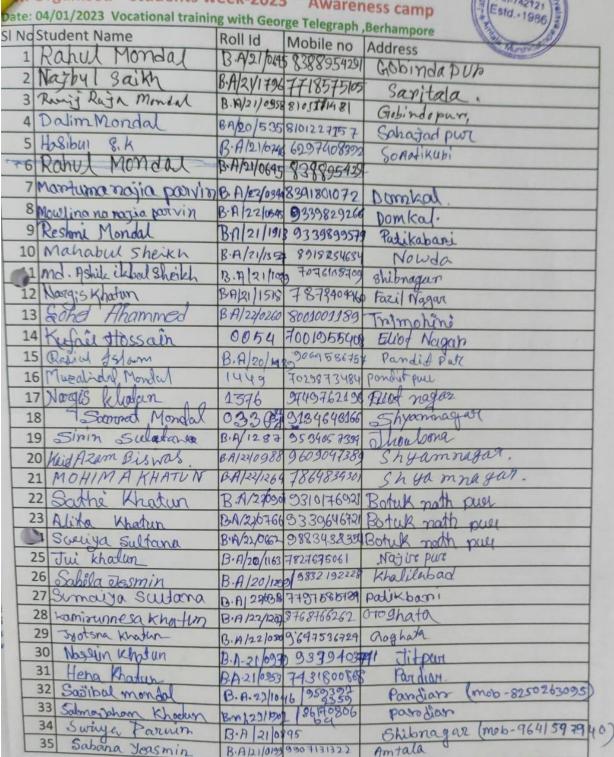

### Notice

This is to inform all students that Jatindra Rajendra Mahavidyalaya's IQAC, in collaboration with **George Telegraph Training Centre**, is organizing a **Vocational Training on 4th January 2023** regarding preparations for various government jobs. All interested students, especially those in the 6th semester, are requested to be present in Room No. 7 at 12:00 PM on that day.