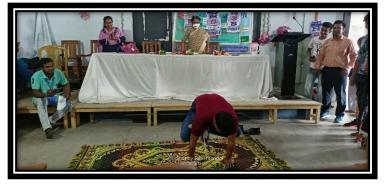

### বিজ্ঞপ্তি

এতদ্বারা যতিন্দ্র রাজেন্দ্র মহাবিদ্যালয় এর সমস্ত ছাত্রছাত্রী এবং শিক্ষক ও শিক্ষাকর্মীদের জানানো যাচ্ছে যে, কলেজের N. S. S. সংগঠনের পক্ষ থেকে আগামী ২৩/০৩/২০২২ তারিখে কলেজের ৭ নম্বর শ্রেণীকক্ষে আত্মরক্ষা বিষয়ক (ক্যারাটে) একটি একদিবসীয় শিবিরের আয়োজন করা হয়েছে। উক্ত শিবিরের প্রধান অতিথি হিসাবে উপস্থিত থাকবেন স্বনামধন্য ক্যারাটেবিদ (ব্ল্যাক বেল্ট প্রাপ্ত) মাননীয় রাজীব হোসেন আনসারি মহাশয়। উক্ত শিবিরে সকলের উপস্থিতি এক্যান্ত কাম্য।

### NOTICE

All the students teaching and non teaching staff are hereby informed that the NSS unit of the college is going to organise a one day Karate camp on 23.03.2022 at Room no 7. The renowned Karate specialist black belt Mr. Rajiv Hossain Ansari will grace the day. All are requested to attend the program.