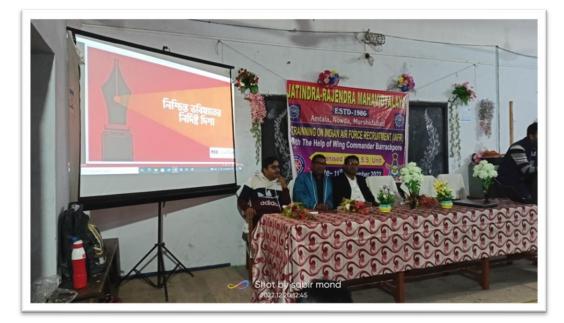

#### **\* INTRODUCTION:**

Career guidance in our college plays a pivotal role in preparing students for their professional eligibility and employability. On the basis of Minutes of the IQAC Meeting of Meeting No: IQAC/01/2022 dated 05/07/2022, Jatindra Rajendra Mahavidyalaya organized a one day motivational camp on 20.12.2022 with the RICE Education to aware our students to pursue various competitive examinations for government jobs like WBCS, TET, Rail, Bank, Staff Selection Commission, LIC, Police and School Service Commission and so on through the availability of 50% of course fees based on the Rice Talent Scholarship Test at the college level. The students were motivated to such scholarships especially those who are financially weak but meritorious. They were informed how to get support for the preparation for such examinations. The camp was presided by Mr Samir Saha, BDM, RICE Education of Berhampore Branch. There were 96 students who actively participated in this motivational camp.

#### **\* PROGRAM HIGHLIGHTS:**

- Opening Session: The camp began with an opening address by the teacher in-charge of the college, highlighting the importance of employability skills in today's job market.
- Guest Speakers: Mr Samir Saha, BDM of RICE Education of Berhampore shared their experiences and offered advice on job searching and career development. He also conducted on resume writing, interview techniques, and effective job searching strategies.
- Mock Interviews: Students participated in mock interview sessions to practice and refine their interviewing skills.