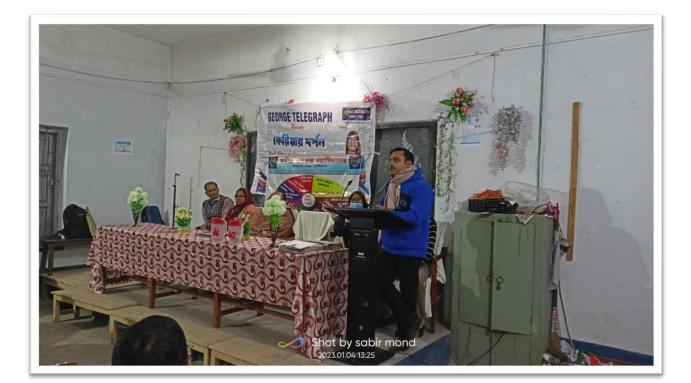

## A Report On MOTIVATIONAL CAMP FOR CAREER COUNSELLING

Soft Skill Enhancement

IQAC

### MOTIVATIONAL CAMP FOR CAREER COUNSELLING

#### **\* INTRODUCTION:**

Career guidance in our college plays a pivotal role in preparing students for their professional eligibility and employability. On the basis of Minutes of the IQAC Meeting of Meeting No: IQAC/01/2022 dated 05/07/2022, Jatindra Rajendra Mahavidyalaya organized a one day motivational camp on 20.12.2022 with the RICE Education to aware our students to pursue various competitive examinations for government jobs like WBCS, TET, Rail, Bank, Staff Selection Commission, LIC, Police and School Service Commission and so on through the availability of 50% of course fees based on the Rice Talent Scholarship Test at the college level. The students were motivated to such scholarships especially those who are financially weak but meritorious. They were informed how to get support for the preparation for such examinations. The camp was presided by Mr Samir Saha, BDM, RICE Education of Berhampore Branch. There were 96 students who actively participated in this motivational camp.

#### **\* PROGRAM HIGHLIGHTS:**

- Opening Session: The camp began with an opening address by the teacher in-charge of the college, highlighting the importance of employability skills in today's job market.
- Guest Speakers: Mr Samir Saha, BDM of RICE Education of Berhampore shared their experiences and offered advice on job searching and career development. He also conducted on resume writing, interview techniques, and effective job searching strategies.
- Mock Interviews: Students participated in mock interview sessions to practice and refine their interviewing skills.