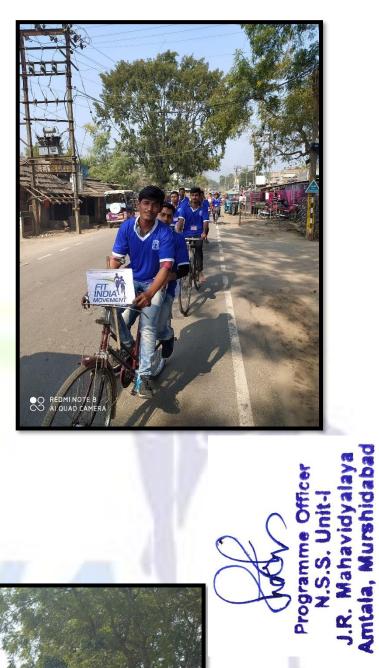

### Notice on program of N.S.S. Fit India initiative

All the students and NSS Volunteers of JRM are hereby notified that the NSS Unit of JRM is going to organize a "FIT INDIA SAKSHAM CYCLE RALLY" on 18.01.2020 Saturday.

All NSS Volunteers are informed to be present on that day.

By Order

TIC

J. R. Mahavidyalaya

Geelali Bera Teacher-in-Charge Jatindra-Rajendra Mahavidyalaya P.O. Amtala, Dist, Murshidabad

Website: <u>www.jrm.org.in</u> Phone No. (S.T.D. 03482) 247107(Principal), 247244(Office) Email ID: <u>principal@jrm.org.in</u> <u>info@jrm.org.in</u>