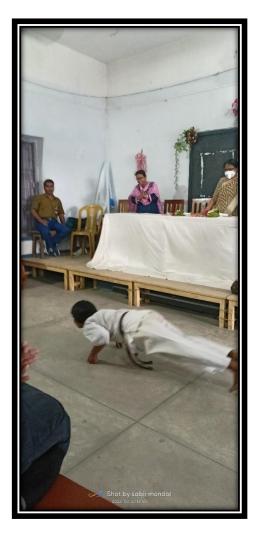

### বিজ্ঞপ্তি

এতদ্বারা যতিন্দ্র রাজেন্দ্র মহাবিদ্যালয় এর সমস্ত ছাত্রছাত্রী এবং শিক্ষক ও শিক্ষাকর্মীদের জানানো যাচ্ছে যে, কলেজের N. S. S. সংগঠনের পক্ষ থেকে আগামী ২৩/০৩/২০২২ তারিখে কলেজের ৭ নম্বর শ্রেণীকক্ষে আত্মরক্ষা বিষয়ক (ক্যারাটে) একটি একদিবসীয় শিবিরের আয়োজন করা হয়েছে। উক্ত শিবিরের প্রধান অতিথি হিসাবে উপস্থিত থাকবেন স্বনামধন্য ক্যারাটেবিদ (ব্ল্যাক বেল্ট প্রাপ্ত) মাননীয় রাজীব হোসেন আনসারি মহাশয়। উক্ত শিবিরে সকলের উপস্থিতি এক্যান্ত কাম্য।

### NOTICE

All the students teaching and non teaching staff are hereby informed that the NSS unit of the college is going to organise a one day Karate camp on 23.03.2022 at Room no 7. The renowned Karate specialist black belt Mr. Rajiv Hossain Ansari will grace the day. All are requested to attend the program.