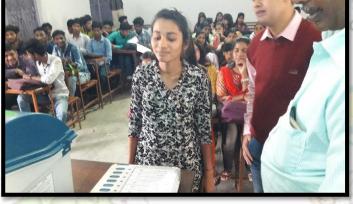

# Jatindra-Rajendra Mahavidyalaya

NAAC ACCREDITED INSTITUTION

VILL. + P.O. – AMTALA, P.S. – NOWDA, DIST. – MURSHIDABAD, PIN – 742121

Date: 01.03.2019

সকল ছাত্র ছাত্রীদের জানানো যাচ্ছে যে আগামী 7/3/19 তারিখে NSS এর উদ্যোগে কলেজের 7 no room এ EVM VV PAT এর ব্যবহার সম্পর্কিত একটি worksop/ট্রেনিং এর আয়োজন করা হয়েছে।সমস্ত ছাত্র ছাত্রীদের ,বিশেষ করে যাদের এবছর প্রথম ভোটার তালিকা নাম নথিভুক্ত হয়েছে তাদের উপস্থিত থাকতে বলা হচ্ছে বেলা 12 টার মধ্যে।

### NOTICE

All the students are hereby informed that on 7/3/19, NSS UNIT of our college going to organize a worksop/training about the use of EVM VV PAT at 7 no room of the college. All the students, especially those who have registered in the voter list for the first time in this year, are asked to be present by 12 noon.