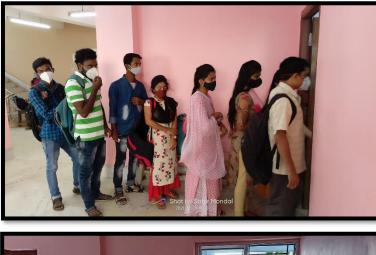

## Jatindra-Rajendra Mahavidyalaya

**ESTD-1986** 

VILL. + P.O. – AMTALA, P.S. – NOWDA, DIST. – MURSHIDABAD, PIN – 742121

Date: 13.01.2023

- 1. Name of the Organizing Committee / Cell:- NSS Unit-1 of J. R. Mahavidyalaya
- 2. Name of the Event :- Free Health (Eye) Checkup for College Students
- 3. Date of the Event :- 07.01.2023
- 4. Venue of the Event:- College Room No. 13
- 5. Nature of the Activity:- Programme /Event/ Lecture /Workshop: Life Skill
- 6. Level of the Activity:- College
- 7. Name of the Sponsor / Collaborator, if any:- College
- 8. Name of involving Agencies :- SHANVI EYE HOSPITAL, Berhampore, Murshidabad
- 9. Purpose / Aims / Objectives of the event:-
  - To spread awareness on eye disorders
  - Early detection of ailments
  - To detect refractive errors and provide corrective glasses free of cost to the College Students.
- **10.** Beneficiaries / participants / audience (Type and/or number):- 31 students benefitted.
- **11. Evidence produced :-** Photographs of the event.

melan

Programme Officer N.S.S. Unit-I J.R. Mahavidyalaya Amtala, Murshidabad

Geelali Bera

#### Some Photographs of this Event :

#### melan

Programme Officer N.S.S. Unit-I J.R. Mahavidyalaya Amtala, Murshidabad

Geelali Bera