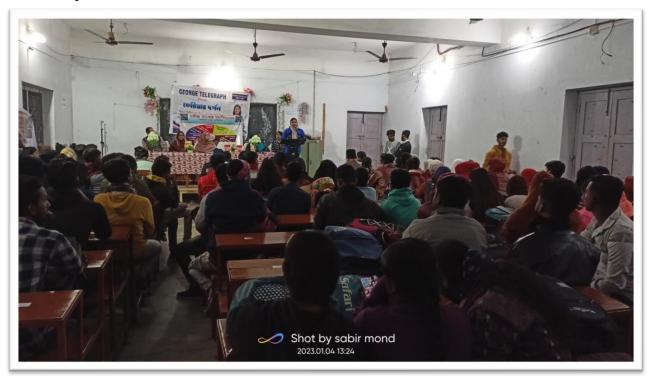

### Notice

This is to inform all students that Jatindra Rajendra Mahavidyalaya's IQAC, in collaboration with **George Telegraph Training Centre**, is organizing a **Vocational Training on 4th January 2023** regarding preparations for various government jobs. All interested students, especially those in the 6th semester, are requested to be present in Room No. 7 at 12:00 PM on that day.