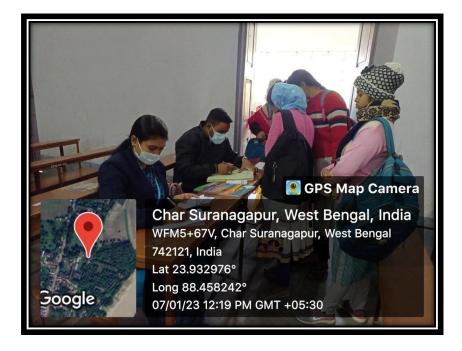

## Jatindra-Rajendra Mahavidyalaya

**ESTD-1986** 

VILL. + P.O. – AMTALA, P.S. – NOWDA, DIST. – MURSHIDABAD, PIN – 742121

Date: 13.01.2023

- 1. Name of the Organizing Committee / Cell:- NSS Unit-1 of J. R. Mahavidyalaya
- 2. Name of the Event :- Free Health (Eye) Checkup for College Students
- 3. Date of the Event :- 07.01.2023
- 4. Venue of the Event:- College Room No. 13
- 5. Nature of the Activity:- Programme /Event/ Lecture /Workshop: Life Skill
- 6. Level of the Activity:- College
- 7. Name of the Sponsor / Collaborator, if any:- College
- 8. Name of involving Agencies :- SHANVI EYE HOSPITAL, Berhampore, Murshidabad
- 9. Purpose / Aims / Objectives of the event:-
  - To spread awareness on eye disorders
  - Early detection of ailments
  - To detect refractive errors and provide corrective glasses free of cost to the College Students.
- **10.** Beneficiaries / participants / audience (Type and/or number):- 31 students benefitted.
- **11. Evidence produced :-** Photographs of the event.

melan

Programme Officer N.S.S. Unit-I J.R. Mahavidyalaya Amtala, Murshidabad

Geelali Bera

#### Some Photographs of this Event :