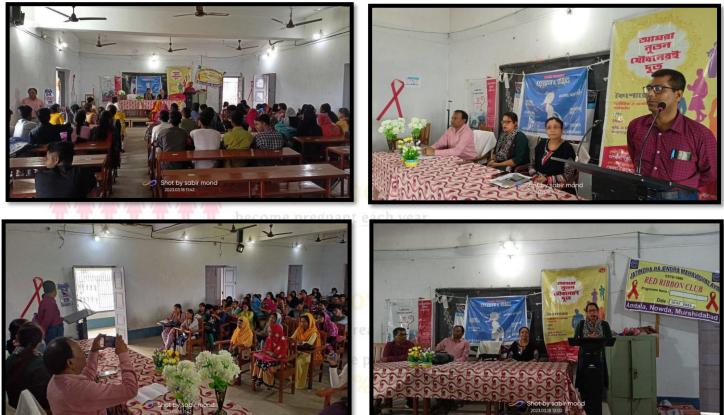

### Notice

This is to inform all the student of Jatindra Rajendra Mahavidyalaya that a one-day lecture on "Teenage Pregnancy - Effects and Risks" will be organized by NSS Unit of JRM on 18.03.2023 at college room no. 7 in association with Amtala Rural Hospital and Murshidabad Youth Clinic.

It is requested to all of you to present on that day.

Man

Programme Officer N.S.S. Unit-I J.R. Mahavidyalaya Amtala, Murshidabad

Geelali Bera

**ESTD-1986** 

VILL. + P.O. – AMTALA, P.S. – NOWDA, DIST. – MURSHIDABAD, PIN – 742121

## Jatindra-Rajendra Mahavidyalaya

ESTD-1986

VILL. + P.O. – AMTALA, P.S. – NOWDA, DIST. – MURSHIDABAD, PIN – 742121

Date: 23/03/2023

**1. Name of the Organizing Committee / Cell: - NSS Unit-1 of** J. R. Mahavidyalaya in association with **Murshidabad District Youth Clinic** and **Amtala Rural Hospital.** 

2. Name of the Event: - One Day Health Awareness Program on

"Teenage Pregnancy – Effects and Risks"

**3. Date of the Event: -** 18.03.2023

4. Venue of the Event: - College Room No. 7

5. Nature of the Activity: - Programme /Event/ Lecture /Workshop: Life Skill

6. Level of the Activity: - College

7. Name of the Sponsor / Collaborator, if any: - College

8. Name of involving Agencies: - Murshidabad District Youth Clinic, Berhampore, Murshidabad and Amtala Rural Hospital, Amtala, Nowda, Murshidabad

**10. Beneficiaries / participants / audience (Type and/or number):-** 44 students participated.

Milan

Programme Officer N.S.S. Unit-I J.R. Mahavidyalaya Amtala, Murshidabad

Geelali Bera

**11. Evidence produced :-** Photographs of the event.