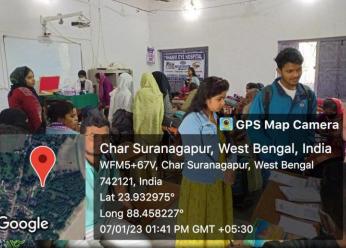

## Jatindra-Rajendra Mahavidyalaya

**ESTD-1986** 

VILL. + P.O. – AMTALA, P.S. – NOWDA, DIST. – MURSHIDABAD, PIN – 742121

Date: 13.01.2023

- 1. Name of the Organizing Committee / Cell:- NSS Unit-1 of J. R. Mahavidyalaya
- 2. Name of the Event :- Free Health (Eye) Checkup for College Students
- 3. Date of the Event :- 07.01.2023
- 4. Venue of the Event:- College Room No. 13
- 5. Nature of the Activity:- Programme /Event/ Lecture /Workshop: Life Skill
- 6. Level of the Activity:- College
- 7. Name of the Sponsor / Collaborator, if any:- College
- 8. Name of involving Agencies :- SHANVI EYE HOSPITAL, Berhampore, Murshidabad
- 9. Purpose / Aims / Objectives of the event:-
  - To spread awareness on eye disorders
  - Early detection of ailments
  - To detect refractive errors and provide corrective glasses free of cost to the College Students.
- **10.** Beneficiaries / participants / audience (Type and/or number):- 31 students benefitted.
- **11. Evidence produced :-** Photographs of the event.

melan

Programme Officer N.S.S. Unit-I J.R. Mahavidyalaya Amtala, Murshidabad

Geelali Bera

#### Some Photographs of this Event :