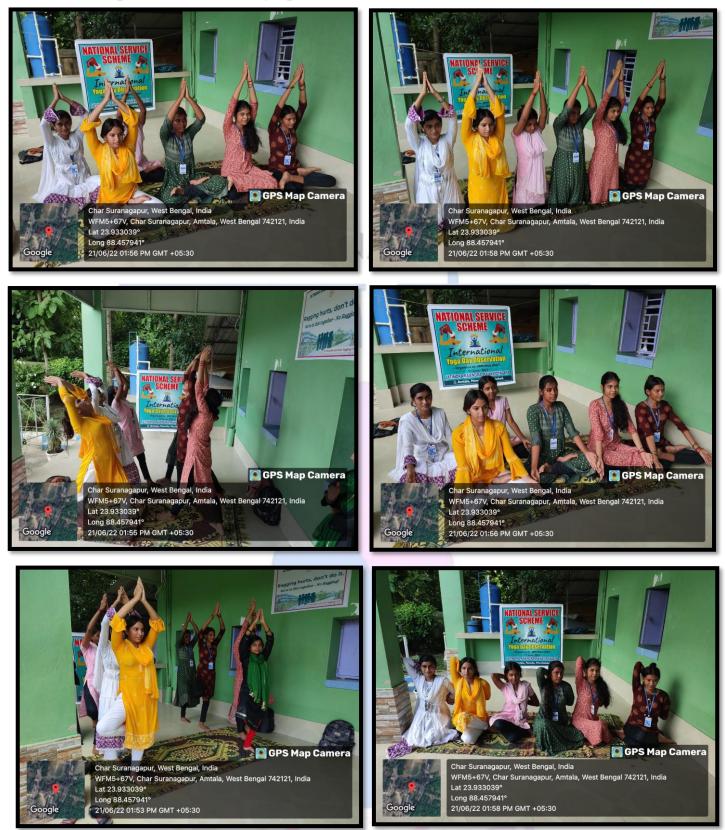

## Jatindra-Rajendra Mahavidyalaya

**ESTD-1986** 

VILL. + P.O. – AMTALA, P.S. – NOWDA, DIST. – MURSHIDABAD, PIN – 742121

Date: 23.06.2022

1. Name of the Organizing Committee / Cell:- NSS Unit-1 of J. R. Mahavidyalaya

2. Name of the Event :- Celebration of International Yoga Day.

- 3. Date of the Event :- 21-06-2022
- 4. Venue of the Event:- Inside College Premises.
- 5. Nature of the Activity:- Programme /Event/ Lecture /Workshop: Life Skill
- 6. Level of the Activity:- College
- 7. Name of the Sponsor / Collaborator, if any:- College

#### 8. Purpose / Aims / Objectives of the event:-

In today's fast-paced and demanding world, students face various challenges that can impact their overall well-being and academic performance. Through this program, we explore the profound importance of yoga in everyone's life specially a student's life, highlighting how this ancient practice cultivates mind-body balance and nurtures holistic development.

**10.** Beneficiaries / participants / audience (Type and/or number):- 20 students participated.

melan

Programme Officer N.S.S. Unit-I J.R. Mahavidyalaya Amtala, Murshidabad

Geelali Bera

#### 11. Evidence produced: - Photographs of the event.

Melan

Programme Officer N.S.S. Unit-I J.R. Mahavidyalaya Amtala, Murshidabad

Geelali Bera