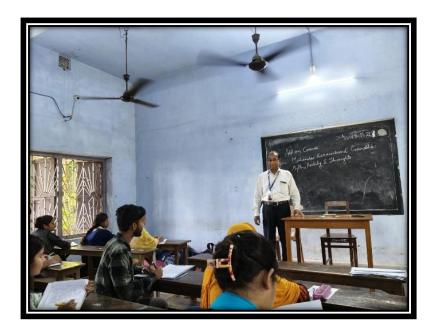

#### **\* INTRODUCTION:**

Career guidance in our college plays a pivotal role in preparing students for their professional eligibility and employability. On the basis of Minutes of the IQAC Meeting of Meeting No: IQAC/01/2022 dated 05/07/2022, Jatindra Rajendra Mahavidyalaya organized a one day motivational camp on 20.12.2022 with the RICE Education to aware our students to pursue various competitive examinations for government jobs like WBCS, TET, Rail, Bank, Staff Selection Commission, LIC, Police and School Service Commission and so on through the availability of 50% of course fees based on the Rice Talent Scholarship Test at the college level. The students were motivated to such scholarships especially those who are financially weak but meritorious. They were informed how to get support for the preparation for such examinations. The camp was presided by Mr Samir Saha, BDM, RICE Education of Berhampore Branch. There were 96 students who actively participated in this motivational camp.

#### **\* PROGRAM HIGHLIGHTS:**

- Opening Session: The camp began with an opening address by the teacher in-charge of the college, highlighting the importance of employability skills in today's job market.
- Guest Speakers: Mr Samir Saha, BDM of RICE Education of Berhampore shared their experiences and offered advice on job searching and career development. He also conducted on resume writing, interview techniques, and effective job searching strategies.
- Mock Interviews: Students participated in mock interview sessions to practice and refine their interviewing skills.