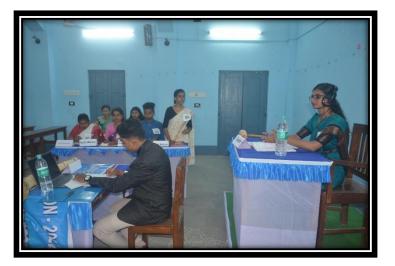

## Jatindra-Rajendra Mahavidyalaya

**ESTD-1986** 

VILL. + P.O. – AMTALA, P.S. – NOWDA, DIST. – MURSHIDABAD, PIN – 742121

Date : 29.09.2022 Report on the Participation of Jatindra-Rajendra Mahavidyalaya Students in the 'District Level National Youth Parliament Competition'

#### **Event: National Youth Parliament Competition**

Date: September 20, 2022

Venue: Subhas Chandra Bose Centenary College, Lalbagh, Murshidabad, West Bengal.

**Participants:** Jatindra-Rajendra Mahavidyalaya, Amtala, Murshidabad, actively participated in the **district-level 'National Youth Parliament Competition'** held on September 20, 2022. A total of 15 students from the college showcased their talents and enthusiasm in this prestigious event.

#### **Essay Writing**

a. Suprotik Biswas

HoD, Department of Political Jatindra-Rajendra Mahavidyalaya Amtala, Murshida

Dera 5 P.O. Amta

Some Photographs of that Event:

Geelali Bera

Email ID: <u>principal@jrm.org.in</u> info@jrm.org.in