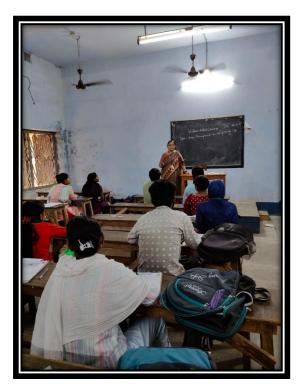

## A Report On MOTIVATIONAL CAMP FOR CAREER COUNSELLING

Soft Skill Enhancement

IQAC

#### **\* INTRODUCTION:**

Career guidance in our college plays a pivotal role in preparing students for their professional eligibility and employability. On the basis of Minutes of the IQAC Meeting of Meeting No: IQAC/01/2022 dated 05/07/2022, Jatindra Rajendra Mahavidyalaya organized a one day motivational camp on 20.12.2022 with the RICE Education to aware our students to pursue various competitive examinations for government jobs like WBCS, TET, Rail, Bank, Staff Selection Commission, LIC, Police and School Service Commission and so on through the availability of 50% of course fees based on the Rice Talent Scholarship Test at the college level. The students were motivated to such scholarships especially those who are financially weak but meritorious. They were informed how to get support for the preparation for such examinations. The camp was presided by Mr Samir Saha, BDM, RICE Education of Berhampore Branch. There were 96 students who actively participated in this motivational camp.

#### **\* PROGRAM HIGHLIGHTS:**

- Opening Session: The camp began with an opening address by the teacher in-charge of the college, highlighting the importance of employability skills in today's job market.
- Guest Speakers: Mr Samir Saha, BDM of RICE Education of Berhampore shared their experiences and offered advice on job searching and career development. He also conducted on resume writing, interview techniques, and effective job searching strategies.
- Mock Interviews: Students participated in mock interview sessions to practice and refine their interviewing skills.