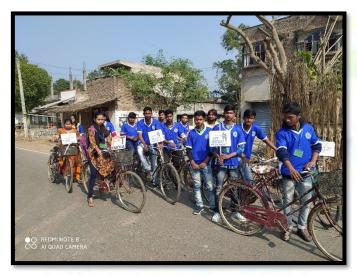

### Notice on program of N.S.S. Fit India initiative

All the students and NSS Volunteers of JRM are hereby notified that the NSS Unit of JRM is going to organize a "FIT INDIA SAKSHAM CYCLE RALLY" on 18.01.2020 Saturday.

All NSS Volunteers are informed to be present on that day.

By Order

TIC

J. R. Mahavidyalaya

Geelali Bera Teacher-in-Charge Jatindra-Rajendra Mahavidyalaya P.O. Amtala, Dist, Murshidabad

Website: <u>www.jrm.org.in</u> Phone No. (S.T.D. 03482) 247107(Principal), 247244(Office) Email ID: <u>principal@jrm.org.in</u> <u>info@jrm.org.in</u>