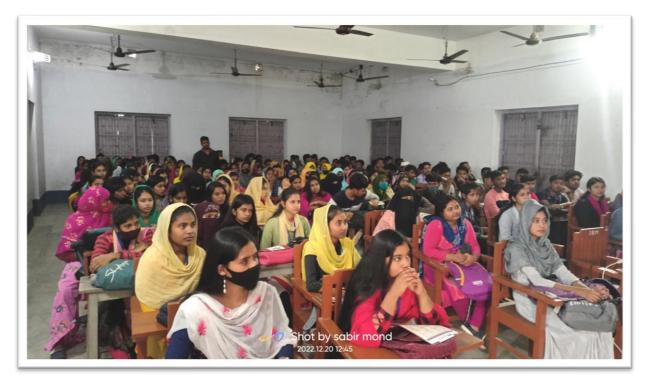

#### **\* INTRODUCTION:**

Career guidance in our college plays a pivotal role in preparing students for their professional eligibility and employability. On the basis of Minutes of the IQAC Meeting of Meeting No: IQAC/01/2022 dated 05/07/2022, Jatindra Rajendra Mahavidyalaya organized a one day motivational camp on 20.12.2022 with the RICE Education to aware our students to pursue various competitive examinations for government jobs like WBCS, TET, Rail, Bank, Staff Selection Commission, LIC, Police and School Service Commission and so on through the availability of 50% of course fees based on the Rice Talent Scholarship Test at the college level. The students were motivated to such scholarships especially those who are financially weak but meritorious. They were informed how to get support for the preparation for such examinations. The camp was presided by Mr Samir Saha, BDM, RICE Education of Berhampore Branch. There were 96 students who actively participated in this motivational camp.

#### **\* PROGRAM HIGHLIGHTS:**

- Opening Session: The camp began with an opening address by the teacher in-charge of the college, highlighting the importance of employability skills in today's job market.
- Guest Speakers: Mr Samir Saha, BDM of RICE Education of Berhampore shared their experiences and offered advice on job searching and career development. He also conducted on resume writing, interview techniques, and effective job searching strategies.
- Mock Interviews: Students participated in mock interview sessions to practice and refine their interviewing skills.