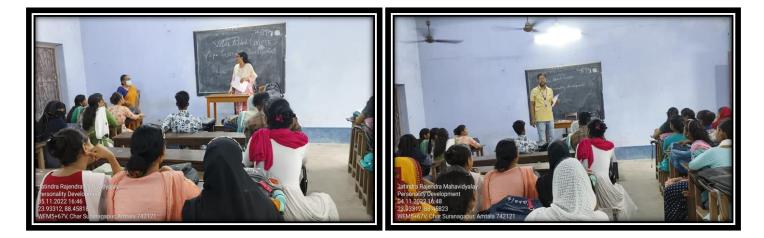

## A Report On MOTIVATIONAL CAMP FOR CAREER COUNSELLING

Soft Skill Enhancement

IQAC

#### **\* INTRODUCTION:**

Career guidance in our college plays a pivotal role in preparing students for their professional eligibility and employability. On the basis of Minutes of the IQAC Meeting of Meeting No: IQAC/01/2022 dated 05/07/2022, Jatindra Rajendra Mahavidyalaya organized a one day motivational camp on 20.12.2022 with the RICE Education to aware our students to pursue various competitive examinations for government jobs like WBCS, TET, Rail, Bank, Staff Selection Commission, LIC, Police and School Service Commission and so on through the availability of 50% of course fees based on the Rice Talent Scholarship Test at the college level. The students were motivated to such scholarships especially those who are financially weak but meritorious. They were informed how to get support for the preparation for such examinations. The camp was presided by Mr Samir Saha, BDM, RICE Education of Berhampore Branch. There were 96 students who actively participated in this motivational camp.

#### **\* PROGRAM HIGHLIGHTS:**

- Opening Session: The camp began with an opening address by the teacher in-charge of the college, highlighting the importance of employability skills in today's job market.
- Guest Speakers: Mr Samir Saha, BDM of RICE Education of Berhampore shared their experiences and offered advice on job searching and career development. He also conducted on resume writing, interview techniques, and effective job searching strategies.
- Mock Interviews: Students participated in mock interview sessions to practice and refine their interviewing skills.