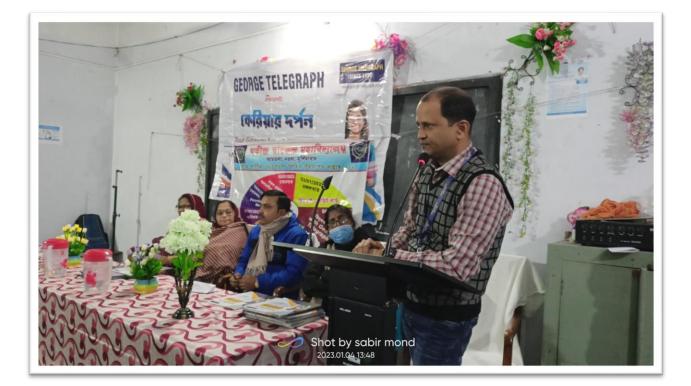

## A Report On MOTIVATIONAL CAMP FOR CAREER COUNSELLING

Soft Skill Enhancement

IQAC

### MOTIVATIONAL CAMP FOR CAREER COUNSELLING

#### **\* INTRODUCTION:**

Career guidance in our college plays a pivotal role in preparing students for their professional eligibility and employability. On the basis of Minutes of the IQAC Meeting of Meeting No: IQAC/01/2022 dated 05/07/2022, Jatindra Rajendra Mahavidyalaya organized a one day motivational camp on 20.12.2022 with the RICE Education to aware our students to pursue various competitive examinations for government jobs like WBCS, TET, Rail, Bank, Staff Selection Commission, LIC, Police and School Service Commission and so on through the availability of 50% of course fees based on the Rice Talent Scholarship Test at the college level. The students were motivated to such scholarships especially those who are financially weak but meritorious. They were informed how to get support for the preparation for such examinations. The camp was presided by Mr Samir Saha, BDM, RICE Education of Berhampore Branch. There were 96 students who actively participated in this motivational camp.

#### **\* PROGRAM HIGHLIGHTS:**

- Opening Session: The camp began with an opening address by the teacher in-charge of the college, highlighting the importance of employability skills in today's job market.
- Guest Speakers: Mr Samir Saha, BDM of RICE Education of Berhampore shared their experiences and offered advice on job searching and career development. He also conducted on resume writing, interview techniques, and effective job searching strategies.
- Mock Interviews: Students participated in mock interview sessions to practice and refine their interviewing skills.