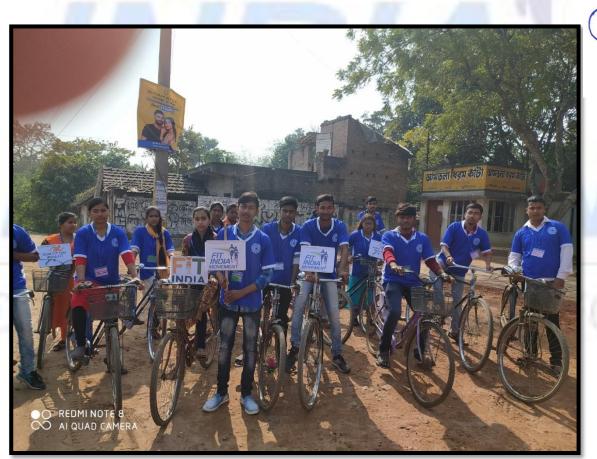

### Notice on program of N.S.S. Fit India initiative

All the students and NSS Volunteers of JRM are hereby notified that the NSS Unit of JRM is going to organize a "FIT INDIA SAKSHAM CYCLE RALLY" on 18.01.2020 Saturday.

All NSS Volunteers are informed to be present on that day.

By Order

TIC

J. R. Mahavidyalaya

Geelali Bera Teacher-in-Charge Jatindra-Rajendra Mahavidyalaya P.O. Amtala, Dist, Murshidabad

Website: <u>www.jrm.org.in</u> Phone No. (S.T.D. 03482) 247107(Principal), 247244(Office) Email ID: <u>principal@jrm.org.in</u> <u>info@jrm.org.in</u>