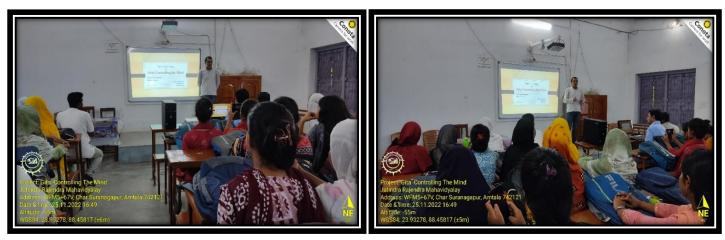

## Notice

It is hereby informed to all students of the Sanskrit Department of the 2nd, 4th, and 6th semesters, as well as to all general students of the Philosophy Department, that a Value Added Course on 'Gita: Controlling the Mind' will be conducted by the Sanskrit Department from 25/11/2022 to 24/12/2022. All interested students of the mentioned departments are requested to register their names with the teachers of the Sanskrit Department by 22/11/2022.

Please note that the course will continue until 24/12/2022.

HoD, Sanskrit Department

HoD, Department of Sanskrit Jatindra-Rajendra Mahavidyalaya Amtala, Murshidabad

Signature of the TIC

Geelali Bera