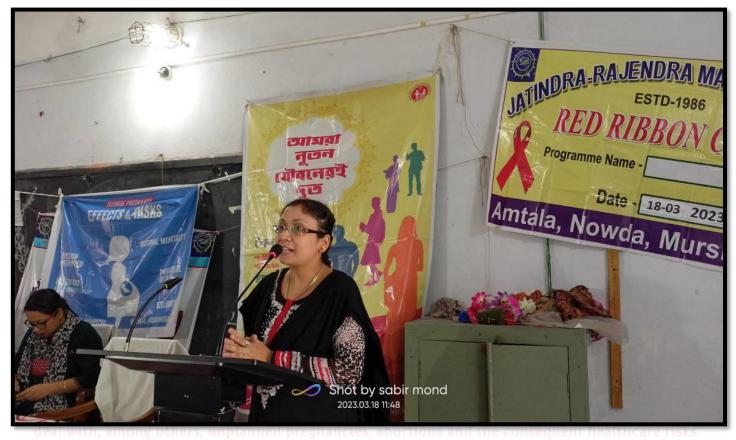

## Jatindra-Rajendra Mahavidyalaya

ESTD-1986

VILL. + P.O. – AMTALA, P.S. – NOWDA, DIST. – MURSHIDABAD, PIN – 742121

Date: 23/03/2023

**1. Name of the Organizing Committee / Cell: - NSS Unit-1 of** J. R. Mahavidyalaya in association with **Murshidabad District Youth Clinic** and **Amtala Rural Hospital.** 

2. Name of the Event: - One Day Health Awareness Program on

"Teenage Pregnancy – Effects and Risks"

**3. Date of the Event: -** 18.03.2023

4. Venue of the Event: - College Room No. 7

5. Nature of the Activity: - Programme /Event/ Lecture /Workshop: Life Skill

6. Level of the Activity: - College

7. Name of the Sponsor / Collaborator, if any: - College

8. Name of involving Agencies: - Murshidabad District Youth Clinic, Berhampore, Murshidabad and Amtala Rural Hospital, Amtala, Nowda, Murshidabad

**10. Beneficiaries / participants / audience (Type and/or number):-** 44 students participated.

Milan

Programme Officer N.S.S. Unit-I J.R. Mahavidyalaya Amtala, Murshidabad

Geelali Bera

**11. Evidence produced :-** Photographs of the event.

Milan

Programme Officer N.S.S. Unit-I J.R. Mahavidyalaya Amtala, Murshidabad

Geelali Bera