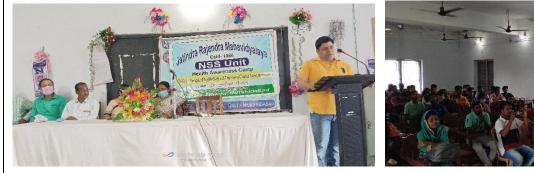

### NOTICE

This is to inform all the students that the NSS Team of Jatindra Rajendra Mahavidyalaya is going to organize a health awareness camp on "Women Health and Hygiene" on 16/03/2022 at room no. 7 in collaboration of IQAC of Jatindra Rajendra Mahavidyalaya. Dr. Safikul Hasan, BMOH of Amtala Rural Hospital will present as chief guest on that day.

All interested students are requested to be present on that day.