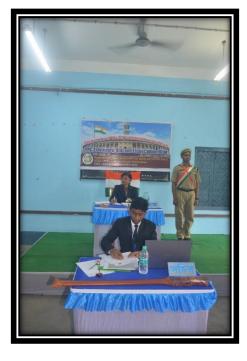

#### <u>REPORT</u>

The NSS Unit of Jatindra-Rajendra Mahavidyalaya organized an "Air Force Recruitment Training and Awareness Camp" on 11.11.2022, in Room No. 07 of the Main Building of the college. The programme, which was aimed at offering recruitment training to enhance innate skills and professional competencies, was held under the patronage of Smt. Geetali Bera, the Honorable Teacher-in-Charge of J.R.M. Wing Commander Mantha Subha Rao (Commanding Officer of Airman Selection Board, Air Force Eastern Region, Barrackpore) was the esteemed speaker of this event. His profession lecture and grooming focused on the qualifications, age limit, salary, application procedure, tenure of training and such other related information regarding Indian Air Force (AIF) Recruitment. Commander Rao specifically elaborated on the recently launched Agnipath Scheme launched by the Government of India, and the Agniveers (Fire Warriors), a new military rank. The 68 attendees of this seminar were immensely motivated by the lecture as new avenues of learning and earning were put before them.

#### SOME PHOTOGRAPHS OF THIS EVENT: