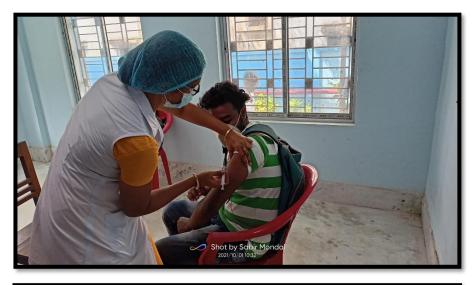

## Jatindra-Rajendra Mahavidyalaya

**ESTD-1986** 

VILL. + P.O. – AMTALA, P.S. – NOWDA, DIST. – MURSHIDABAD, PIN – 742121

Date: 13.01.2023

- 1. Name of the Organizing Committee / Cell:- NSS Unit-1 of J. R. Mahavidyalaya
- 2. Name of the Event :- Free Health (Eye) Checkup for College Students
- 3. Date of the Event :- 07.01.2023
- 4. Venue of the Event:- College Room No. 13
- 5. Nature of the Activity:- Programme /Event/ Lecture /Workshop: Life Skill
- 6. Level of the Activity:- College
- 7. Name of the Sponsor / Collaborator, if any:- College
- 8. Name of involving Agencies :- SHANVI EYE HOSPITAL, Berhampore, Murshidabad
- 9. Purpose / Aims / Objectives of the event:-
  - To spread awareness on eye disorders
  - Early detection of ailments
  - To detect refractive errors and provide corrective glasses free of cost to the College Students.
- **10.** Beneficiaries / participants / audience (Type and/or number):- 31 students benefitted.
- **11. Evidence produced :-** Photographs of the event.

melan

Programme Officer N.S.S. Unit-I J.R. Mahavidyalaya Amtala, Murshidabad

Geelali Bera

#### Some Photographs of this Event :

#### melan

Programme Officer N.S.S. Unit-I J.R. Mahavidyalaya Amtala, Murshidabad

Geelali Bera