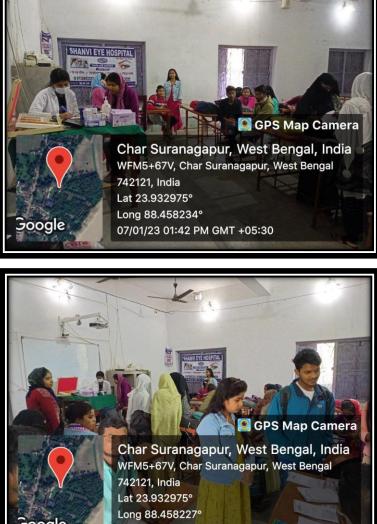

## Jatindra-Rajendra Mahavidyalaya

**ESTD-1986** 

VILL. + P.O. – AMTALA, P.S. – NOWDA, DIST. – MURSHIDABAD, PIN – 742121

Date: 13.01.2023

- 1. Name of the Organizing Committee / Cell:- NSS Unit-1 of J. R. Mahavidyalaya
- 2. Name of the Event :- Free Health (Eye) Checkup for College Students
- 3. Date of the Event :- 07.01.2023
- 4. Venue of the Event:- College Room No. 13
- 5. Nature of the Activity:- Programme /Event/ Lecture /Workshop: Life Skill
- 6. Level of the Activity:- College
- 7. Name of the Sponsor / Collaborator, if any:- College
- 8. Name of involving Agencies :- SHANVI EYE HOSPITAL, Berhampore, Murshidabad
- 9. Purpose / Aims / Objectives of the event:-
  - To spread awareness on eye disorders
  - Early detection of ailments
  - To detect refractive errors and provide corrective glasses free of cost to the College Students.
- **10.** Beneficiaries / participants / audience (Type and/or number):- 31 students benefitted.
- **11. Evidence produced :-** Photographs of the event.

#### Some Photographs of this Event :