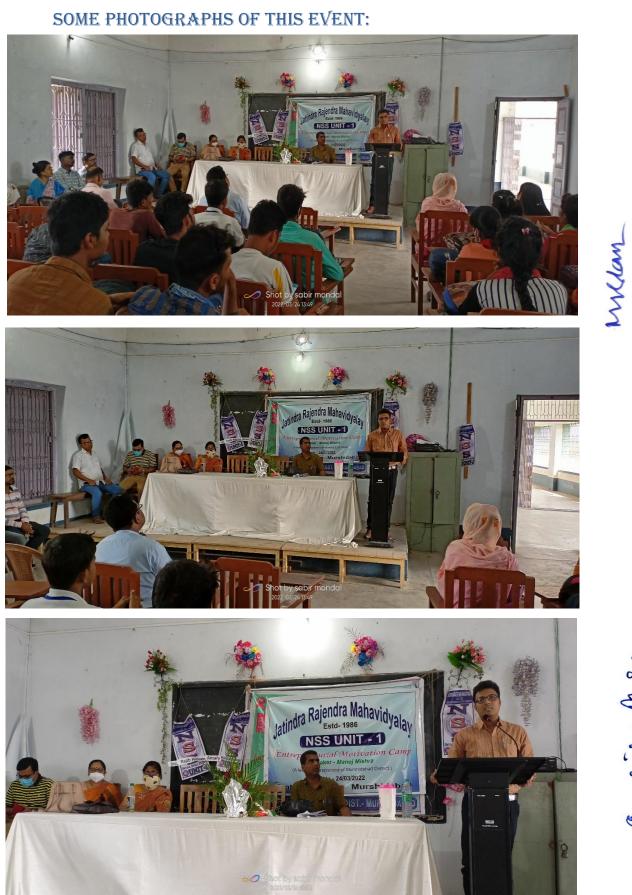

## Jatindra-Rajendra Mahavidyalaya

ESTD-1986

VILL. + P.O. – AMTALA, P.S. – NOWDA, DIST. – MURSHIDABAD, PIN – 742121

Date: 23/03/2023

**1. Name of the Organizing Committee / Cell: - NSS Unit-1 of** J. R. Mahavidyalaya in association with **Murshidabad District Youth Clinic** and **Amtala Rural Hospital.** 

2. Name of the Event: - One Day Health Awareness Program on

"Teenage Pregnancy – Effects and Risks"

**3. Date of the Event: -** 18.03.2023

4. Venue of the Event: - College Room No. 7

5. Nature of the Activity: - Programme /Event/ Lecture /Workshop: Life Skill

6. Level of the Activity: - College

7. Name of the Sponsor / Collaborator, if any: - College

8. Name of involving Agencies: - Murshidabad District Youth Clinic, Berhampore, Murshidabad and Amtala Rural Hospital, Amtala, Nowda, Murshidabad

**10. Beneficiaries / participants / audience (Type and/or number):-** 44 students participated.

Milan

Programme Officer N.S.S. Unit-I J.R. Mahavidyalaya Amtala, Murshidabad

Geelali Bera

**11. Evidence produced :-** Photographs of the event.

#### Some Photographs of this Event :