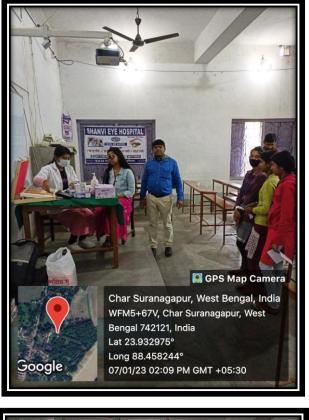

## Jatindra-Rajendra Mahavidyalaya

**ESTD-1986** 

VILL. + P.O. – AMTALA, P.S. – NOWDA, DIST. – MURSHIDABAD, PIN – 742121

Date: 13.01.2023

- 1. Name of the Organizing Committee / Cell:- NSS Unit-1 of J. R. Mahavidyalaya
- 2. Name of the Event :- Free Health (Eye) Checkup for College Students
- 3. Date of the Event :- 07.01.2023
- 4. Venue of the Event:- College Room No. 13
- 5. Nature of the Activity:- Programme /Event/ Lecture /Workshop: Life Skill
- 6. Level of the Activity:- College
- 7. Name of the Sponsor / Collaborator, if any:- College
- 8. Name of involving Agencies :- SHANVI EYE HOSPITAL, Berhampore, Murshidabad
- 9. Purpose / Aims / Objectives of the event:-
  - To spread awareness on eye disorders
  - Early detection of ailments
  - To detect refractive errors and provide corrective glasses free of cost to the College Students.
- **10.** Beneficiaries / participants / audience (Type and/or number):- 31 students benefitted.
- **11. Evidence produced :-** Photographs of the event.

#### Some Photographs of this Event :