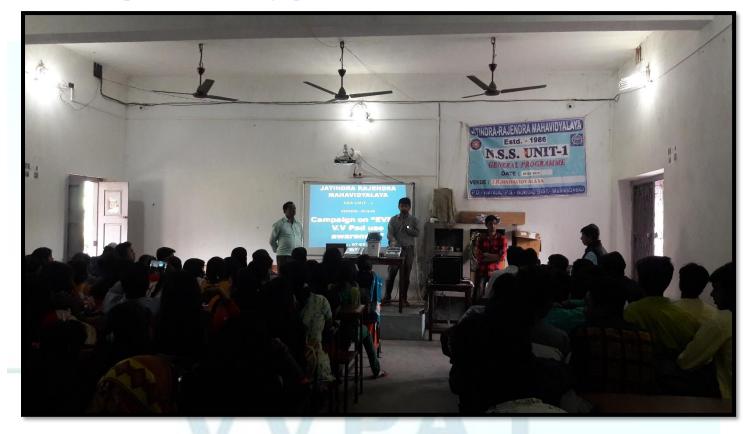

# Jatindra-Rajendra Mahavidyalaya

NAAC ACCREDITED INSTITUTION

VILL. + P.O. – AMTALA, P.S. – NOWDA, DIST. – MURSHIDABAD, PIN – 742121

Date: 01.03.2019

সকল ছাত্র ছাত্রীদের জানানো যাচ্ছে যে আগামী 7/3/19 তারিখে NSS এর উদ্যোগে কলেজের 7 no room এ EVM VV PAT এর ব্যবহার সম্পর্কিত একটি worksop/ট্রেনিং এর আয়োজন করা হয়েছে।সমস্ত ছাত্র ছাত্রীদের ,বিশেষ করে যাদের এবছর প্রথম ভোটার তালিকা নাম নথিভুক্ত হয়েছে তাদের উপস্থিত থাকতে বলা হচ্ছে বেলা 12 টার মধ্যে।

### NOTICE

All the students are hereby informed that on 7/3/19, NSS UNIT of our college going to organize a worksop/training about the use of EVM VV PAT at 7 no room of the college. All the students, especially those who have registered in the voter list for the first time in this year, are asked to be present by 12 noon.