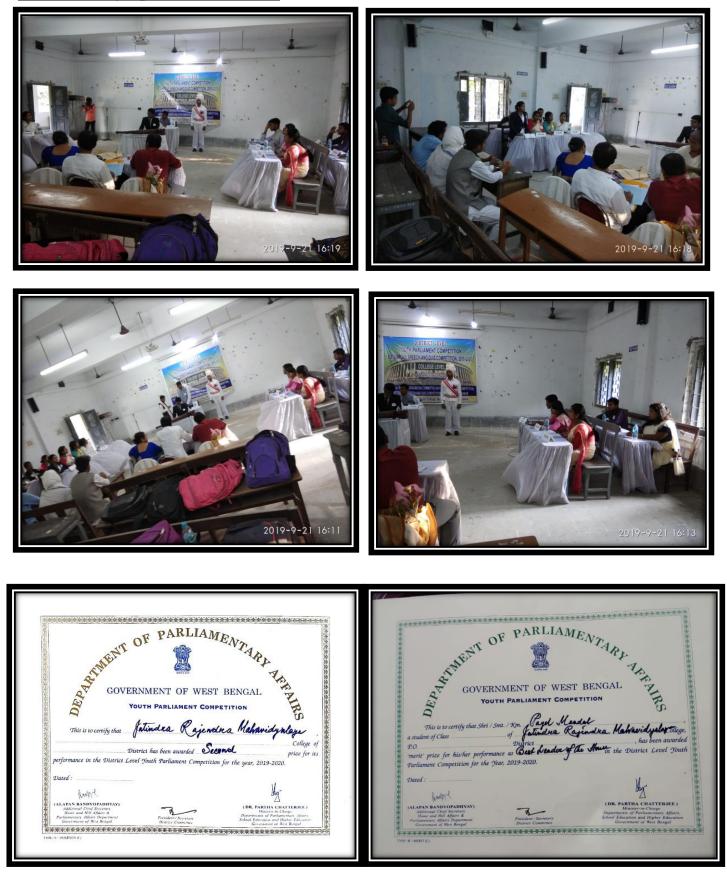

## Jatindra-Rajendra Mahavidyalaya

**ESTD-1986** 

VILL. + P.O. – AMTALA, P.S. – NOWDA, DIST. – MURSHIDABAD, PIN – 742121

Date : 29.09.2022 Report on the Participation of Jatindra-Rajendra Mahavidyalaya Students in the 'District Level National Youth Parliament Competition'

#### **Event: National Youth Parliament Competition**

Date: September 20, 2022

Venue: Subhas Chandra Bose Centenary College, Lalbagh, Murshidabad, West Bengal.

**Participants:** Jatindra-Rajendra Mahavidyalaya, Amtala, Murshidabad, actively participated in the **district-level 'National Youth Parliament Competition'** held on September 20, 2022. A total of 15 students from the college showcased their talents and enthusiasm in this prestigious event.

**Competitions:** In addition to participating in the main Youth Parliament Competition, students from the college also competed in Essay Writing and Extempore Speech contests.

Achievements:

**Essay Writing Competition:** 

#### Winner: Supratik Biswas

Supratik Biswas distinguished himself by winning the prize for the Essay Writing competition, showcasing exceptional writing skills and deep insight.

#### **Best Parliamentarian:**

#### Awardee: Shabnur Sarowar Mandal

Shabnur Sarowar Mandal was awarded the 'Best Parliamentarian' title for her outstanding performance in parliamentary debate and conduct.

**Overall Achievement:** Jatindra-Rajendra Mahavidyalaya achieved a prestigious position in Murshidabad District due to the exemplary participation and achievements of its students. The dedication and performance of the participants brought honor and recognition to the institution.

**Conclusion:** The students' involvement in the National Youth Parliament Competition was marked by their enthusiasm, dedication, and remarkable achievements. The event provided an excellent platform for them to engage in democratic processes, enhance their debating skills, and gain invaluable experience in public speaking and writing. Special congratulations to Supratik Biswas and Shabnur Sarowar Mandal for their notable accomplishments. The college's overall performance in the competition has significantly elevated its standing in the district.