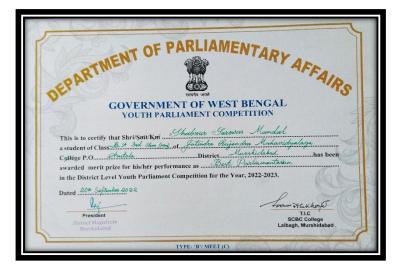

#### Winner: Supratik Biswas

Supratik Biswas distinguished himself by winning the prize for the Essay Writing competition, showcasing exceptional writing skills and deep insight.

#### Awardee: Shabnur Sarowar Mandal

Shabnur Sarowar Mandal was awarded the 'Best Parliamentarian' title for her outstanding performance in parliamentary debate and conduct.

**Overall Achievement:** Jatindra-Rajendra Mahavidyalaya achieved a prestigious position in Murshidabad District due to the exemplary participation and achievements of its students. The dedication and performance of the participants brought honor and recognition to the institution.

**Conclusion:** The students' involvement in the National Youth Parliament Competition was marked by their enthusiasm, dedication, and remarkable achievements. The event provided an excellent platform for them to engage in democratic processes, enhance their debating skills, and gain invaluable experience in public speaking and writing. Special congratulations to Supratik Biswas and Shabnur Sarowar Mandal for their notable accomplishments. The college's overall performance in the competition has significantly elevated its standing in the district.