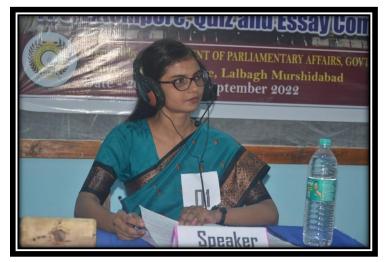

## Jatindra-Rajendra Mahavidyalaya

**ESTD-1986** 

VILL. + P.O. – AMTALA, P.S. – NOWDA, DIST. – MURSHIDABAD, PIN – 742121

Date : 29.09.2022 Report on the Participation of Jatindra-Rajendra Mahavidyalaya Students in the 'District Level National Youth Parliament Competition'

#### **Event: National Youth Parliament Competition**

Date: September 20, 2022

Venue: Subhas Chandra Bose Centenary College, Lalbagh, Murshidabad, West Bengal.

**Participants:** Jatindra-Rajendra Mahavidyalaya, Amtala, Murshidabad, actively participated in the **district-level 'National Youth Parliament Competition'** held on September 20, 2022. A total of 15 students from the college showcased their talents and enthusiasm in this prestigious event.

#### **Essay Writing**

a. Suprotik Biswas

HoD, Department of Political Jatindra-Rajendra Mahavidyalaya Amtala, Murshida

Dera 5 P.O. Amta

Some Photographs of that Event:

Geelali Bera

Email ID: <u>principal@jrm.org.in</u> info@jrm.org.in