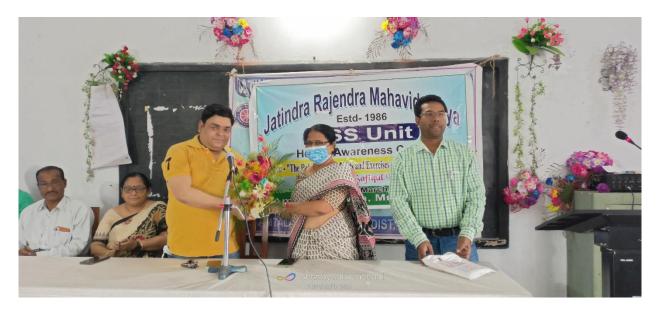

### NOTICE

This is to inform all the students that the NSS Team of Jatindra Rajendra Mahavidyalaya is going to organize a health awareness camp on "Women Health and Hygiene" on 16/03/2022 at room no. 7 in collaboration of IQAC of Jatindra Rajendra Mahavidyalaya. Dr. Safikul Hasan, BMOH of Amtala Rural Hospital will present as chief guest on that day.

All interested students are requested to be present on that day.