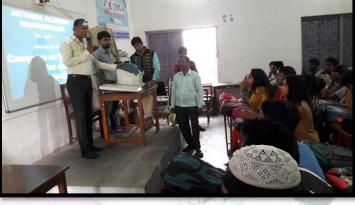

### বিজ্ঞপ্তি

এতদ্বারা যতিন্দ্র রাজেন্দ্র মহাবিদ্যালয় এর সমস্ত ছাত্রছাত্রী এবং শিক্ষক ও শিক্ষাকর্মীদের জানানো যাচ্ছে যে, কলেজের N. S. S. সংগঠনের পক্ষ থেকে আগামী ২৩/০৩/২০২২ তারিখে কলেজের ৭ নম্বর শ্রেণীকক্ষে আত্মরক্ষা বিষয়ক (ক্যারাটে) একটি একদিবসীয় শিবিরের আয়োজন করা হয়েছে। উক্ত শিবিরের প্রধান অতিথি হিসাবে উপস্থিত থাকবেন স্বনামধন্য ক্যারাটেবিদ (ব্ল্যাক বেল্ট প্রাপ্ত) মাননীয় রাজীব হোসেন আনসারি মহাশয়। উক্ত শিবিরে সকলের উপস্থিতি এক্যান্ত কাম্য।

melan

Programme Officer N.S.S. Unit-I J.R. Mahavidyalaya Amtala, Murshidabad

Geelali Bera

# Jatindra-Rajendra Mahavidyalaya

VILL. + P.O. – AMTALA, P.S. – NOWDA, DIST. – MURSHIDABAD, PIN – 742121

Date: 14/03/2022

(English Translation)

### NOTICE

All the students teaching and non teaching staff are hereby informed that the NSS unit of the college is going to organise a one day Karate camp on 23.03.2022 at Room no 7. The renowned Karate specialist black belt Mr. Rajiv Hossain Ansari will grace the day. All are requested to attend the program.