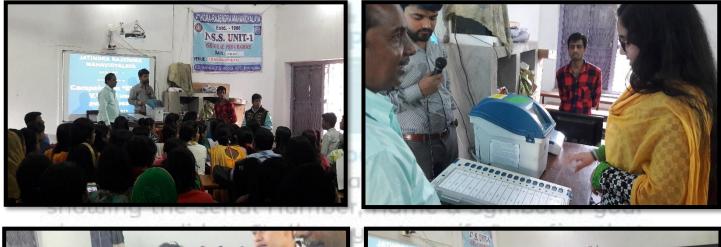

# Jatindra-Rajendra Mahavidyalaya

NAAC ACCREDITED INSTITUTION

VILL. + P.O. – AMTALA, P.S. – NOWDA, DIST. – MURSHIDABAD, PIN – 742121

Date: 01.03.2019

সকল ছাত্র ছাত্রীদের জানানো যাচ্ছে যে আগামী 7/3/19 তারিখে NSS এর উদ্যোগে কলেজের 7 no room এ EVM VV PAT এর ব্যবহার সম্পর্কিত একটি worksop/ট্রেনিং এর আয়োজন করা হয়েছে।সমস্ত ছাত্র ছাত্রীদের ,বিশেষ করে যাদের এবছর প্রথম ভোটার তালিকা নাম নথিভুক্ত হয়েছে তাদের উপস্থিত থাকতে বলা হচ্ছে বেলা 12 টার মধ্যে।

### NOTICE

All the students are hereby informed that on 7/3/19, NSS UNIT of our college going to organize a worksop/training about the use of EVM VV PAT at 7 no room of the college. All the students, especially those who have registered in the voter list for the first time in this year, are asked to be present by 12 noon.