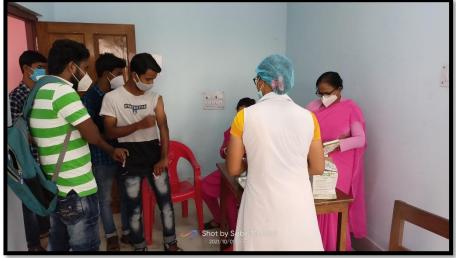

## Jatindra-Rajendra Mahavidyalaya

**ESTD-1986** 

VILL. + P.O. – AMTALA, P.S. – NOWDA, DIST. – MURSHIDABAD, PIN – 742121

Date: 13.01.2023

- 1. Name of the Organizing Committee / Cell:- NSS Unit-1 of J. R. Mahavidyalaya
- 2. Name of the Event :- Free Health (Eye) Checkup for College Students
- 3. Date of the Event :- 07.01.2023
- 4. Venue of the Event:- College Room No. 13
- 5. Nature of the Activity:- Programme /Event/ Lecture /Workshop: Life Skill
- 6. Level of the Activity:- College
- 7. Name of the Sponsor / Collaborator, if any:- College
- 8. Name of involving Agencies :- SHANVI EYE HOSPITAL, Berhampore, Murshidabad
- 9. Purpose / Aims / Objectives of the event:-
  - To spread awareness on eye disorders
  - Early detection of ailments
  - To detect refractive errors and provide corrective glasses free of cost to the College Students.
- **10.** Beneficiaries / participants / audience (Type and/or number):- 31 students benefitted.
- **11. Evidence produced :-** Photographs of the event.

melan

Programme Officer N.S.S. Unit-I J.R. Mahavidyalaya Amtala, Murshidabad

Geelali Bera

#### Some Photographs of this Event :

#### melan

Programme Officer N.S.S. Unit-I J.R. Mahavidyalaya Amtala, Murshidabad

Geelali Bera