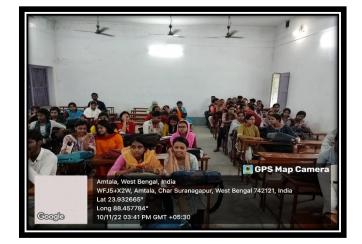

#### Notice

All the 1<sup>st</sup>, 3<sup>rd</sup> & 5<sup>th</sup> semesters education (Honours) students of Jatindra Rajendra Mahavidyalaya are here by informed that the department of Education is going to organize an add-on (Certificate) course on Health Education. The course will commence from 1<sup>st</sup> week of November 2022. Students are requested to register their name for the course within 4<sup>th</sup> November 2022.

(cours 01.11.22

Teacher-in-Charge Jatindra Rajendra Mahavidyalaya

Jatindra-Bajer, for Mehavidyalaya P.O. Amtala: Dist. Murshidabad

\*\*\*For further details contact to this number: Sufal Sarkar (9126832259) Mithun Kumar Ghosh (9883239547)