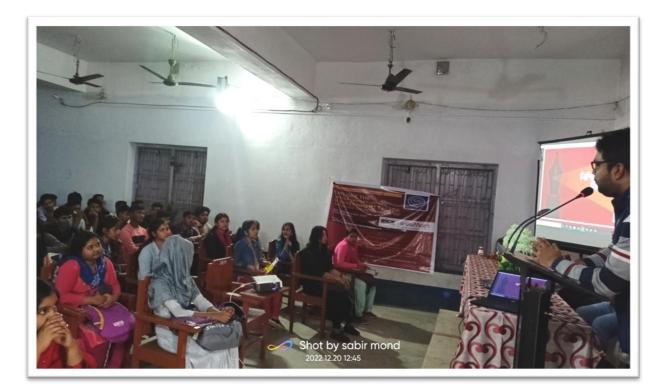

#### <u>REPORT</u>

The NSS Unit of Jatindra-Rajendra Mahavidyalaya organized an "Air Force Recruitment Training and Awareness Camp" on 11.11.2022, in Room No. 07 of the Main Building of the college. The programme, which was aimed at offering recruitment training to enhance innate skills and professional competencies, was held under the patronage of Smt. Geetali Bera, the Honorable Teacher-in-Charge of J.R.M. Wing Commander Mantha Subha Rao (Commanding Officer of Airman Selection Board, Air Force Eastern Region, Barrackpore) was the esteemed speaker of this event. His profession lecture and grooming focused on the qualifications, age limit, salary, application procedure, tenure of training and such other related information regarding Indian Air Force (AIF) Recruitment. Commander Rao specifically elaborated on the recently launched Agnipath Scheme launched by the Government of India, and the Agniveers (Fire Warriors), a new military rank. The 68 attendees of this seminar were immensely motivated by the lecture as new avenues of learning and earning were put before them.

#### SOME PHOTOGRAPHS OF THIS EVENT: