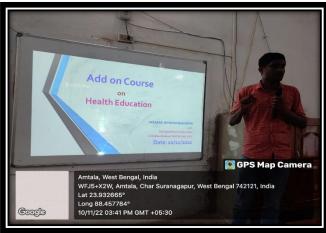

#### Notice

All the 1<sup>st</sup>, 3<sup>rd</sup> & 5<sup>th</sup> semesters education (Honours) students of Jatindra Rajendra Mahavidyalaya are here by informed that the department of Education is going to organize an add-on (Certificate) course on Health Education. The course will commence from 1<sup>st</sup> week of November 2022. Students are requested to register their name for the course within 4<sup>th</sup> November 2022.

(cours 01.11.22

Teacher-in-Charge Jatindra Rajendra Mahavidyalaya

Jatindra-Bajer, for Mehavidyalaya P.O. Amtala: Dist. Murshidabad

\*\*\*For further details contact to this number: Sufal Sarkar (9126832259) Mithun Kumar Ghosh (9883239547)