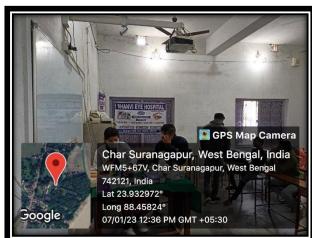

## Jatindra-Rajendra Mahavidyalaya

**ESTD-1986** 

VILL. + P.O. – AMTALA, P.S. – NOWDA, DIST. – MURSHIDABAD, PIN – 742121

Date: 13.01.2023

- 1. Name of the Organizing Committee / Cell:- NSS Unit-1 of J. R. Mahavidyalaya
- 2. Name of the Event :- Free Health (Eye) Checkup for College Students
- 3. Date of the Event :- 07.01.2023
- 4. Venue of the Event:- College Room No. 13
- 5. Nature of the Activity:- Programme /Event/ Lecture /Workshop: Life Skill
- 6. Level of the Activity:- College
- 7. Name of the Sponsor / Collaborator, if any:- College
- 8. Name of involving Agencies :- SHANVI EYE HOSPITAL, Berhampore, Murshidabad
- 9. Purpose / Aims / Objectives of the event:-
  - To spread awareness on eye disorders
  - Early detection of ailments
  - To detect refractive errors and provide corrective glasses free of cost to the College Students.
- **10.** Beneficiaries / participants / audience (Type and/or number):- 31 students benefitted.
- **11. Evidence produced :-** Photographs of the event.

melan

Programme Officer N.S.S. Unit-I J.R. Mahavidyalaya Amtala, Murshidabad

Geelali Bera

#### Some Photographs of this Event :