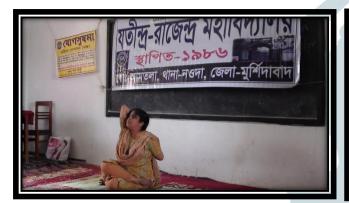

# Jatindra-Rajendra Mahavidyalaya

**ESTD-1986** 

VILL. + P.O. – AMTALA, P.S. – NOWDA, DIST. – MURSHIDABAD, PIN – 742121

Date : 14.06.2022

এত দ্বারা যতীন্দ্র রাজেন্দ্র মহাবিদ্যালয় এর সকল ছাত্র-ছাত্রীদের জানানো যাচ্ছে যে কলেজের NSS UNIT এর উদ্যোগে আগামী ২২ শে জুন 2022 তারিখে আন্তর্জাতিক যোগ দিবস উদযাপিত হবে।সমস্ত এন এস এস ভলান্টিয়ার এবং সমস্ত ছাত্র-ছাত্রীদের বলা হচ্ছে যে এই বিশেষ দিবস উদযাপনে অংশগ্রহণ করার জন্য।

## **NOTICE**

All the students of Jatindra Rajendra Mahavidyalaya are hereby informed that International Day of Yoga will be celebrated on 22nd June 2022 at the initiative of NSS UNIT of the college. All NSS volunteers and all students are requested to participate in this special day celebration.

## Jatindra-Rajendra Mahavidyalaya

**ESTD-1986** 

VILL. + P.O. – AMTALA, P.S. – NOWDA, DIST. – MURSHIDABAD, PIN – 742121

Date: 23.06.2022

1. Name of the Organizing Committee / Cell:- NSS Unit-1 of J. R. Mahavidyalaya

2. Name of the Event :- Celebration of International Yoga Day.

- 3. Date of the Event :- 21-06-2022
- 4. Venue of the Event:- Inside College Premises.
- 5. Nature of the Activity:- Programme /Event/ Lecture /Workshop: Life Skill
- 6. Level of the Activity:- College
- 7. Name of the Sponsor / Collaborator, if any:- College