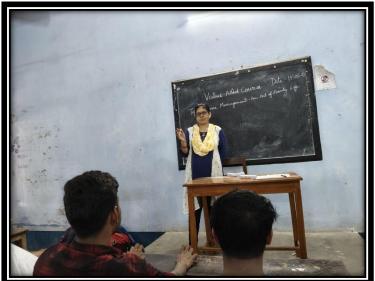

### DEPARTMENT OF HISTORY

The students of Bengali Program course of all Semesters are hereby asked to apply in order to join a Value-Added Course on "Home Management: An art of Family Life". The students who are interested to join the course should meet the Departmental Teachers and get their names enrolled latest by 29.04.2023. This is treated as urgent.

Sucharita Mitra HOD, Depart of History.

HoD, Department of Hist

atindra-Rajendra Mahavidyalaya mtala, Murshidabad

Teacher-in-Charge

J.R.Mahavidyalaya

Jatine House and Alaya

Website: www.jrm.org.in Phone No. (S.T.D. 03482) 247107(Principal), 247244(Office)