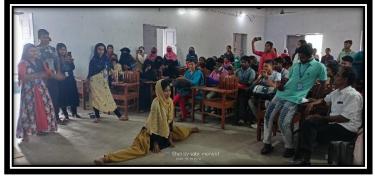

### বিজ্ঞপ্তি

এতদ্বারা যতিন্দ্র রাজেন্দ্র মহাবিদ্যালয় এর সমস্ত ছাত্রছাত্রী এবং শিক্ষক ও শিক্ষাকর্মীদের জানানো যাচ্ছে যে, কলেজের N. S. S. সংগঠনের পক্ষ থেকে আগামী ২৩/০৩/২০২২ তারিখে কলেজের ৭ নম্বর শ্রেণীকক্ষে আত্মরক্ষা বিষয়ক (ক্যারাটে) একটি একদিবসীয় শিবিরের আয়োজন করা হয়েছে। উক্ত শিবিরের প্রধান অতিথি হিসাবে উপস্থিত থাকবেন স্বনামধন্য ক্যারাটেবিদ (ব্ল্যাক বেল্ট প্রাপ্ত) মাননীয় রাজীব হোসেন আনসারি মহাশয়। উক্ত শিবিরে সকলের উপস্থিতি এক্যান্ত কাম্য।

### NOTICE

All the students teaching and non teaching staff are hereby informed that the NSS unit of the college is going to organise a one day Karate camp on 23.03.2022 at Room no 7. The renowned Karate specialist black belt Mr. Rajiv Hossain Ansari will grace the day. All are requested to attend the program.