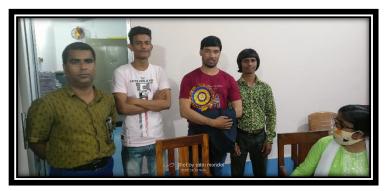

#### <u>REPORT</u>

The NSS Unit of Jatindra-Rajendra Mahavidyalaya organized an "Air Force Recruitment Training and Awareness Camp" on 11.11.2022, in Room No. 07 of the Main Building of the college. The programme, which was aimed at offering recruitment training to enhance innate skills and professional competencies, was held under the patronage of Smt. Geetali Bera, the Honorable Teacher-in-Charge of J.R.M. Wing Commander Mantha Subha Rao (Commanding Officer of Airman Selection Board, Air Force Eastern Region, Barrackpore) was the esteemed speaker of this event. His profession lecture and grooming focused on the qualifications, age limit, salary, application procedure, tenure of training and such other related information regarding Indian Air Force (AIF) Recruitment. Commander Rao specifically elaborated on the recently launched Agnipath Scheme launched by the Government of India, and the Agniveers (Fire Warriors), a new military rank. The 68 attendees of this seminar were immensely motivated by the lecture as new avenues of learning and earning were put before them.

#### **OUTCOME**:

Participants have shown interest in attending more of such awareness programmes on recruitment training in future.

- Quite a considerable number of male students have expressed their desire of joining the Air wing of the Indian Air Forces
- Enthusiasm and motivation have been found to be triggered in the attendees in the wake of this seminar

melan

Programme Officer N.S.S. Unit-I J.R. Mahavidyalaya Amtala, Murshidabad

Geelali Bera