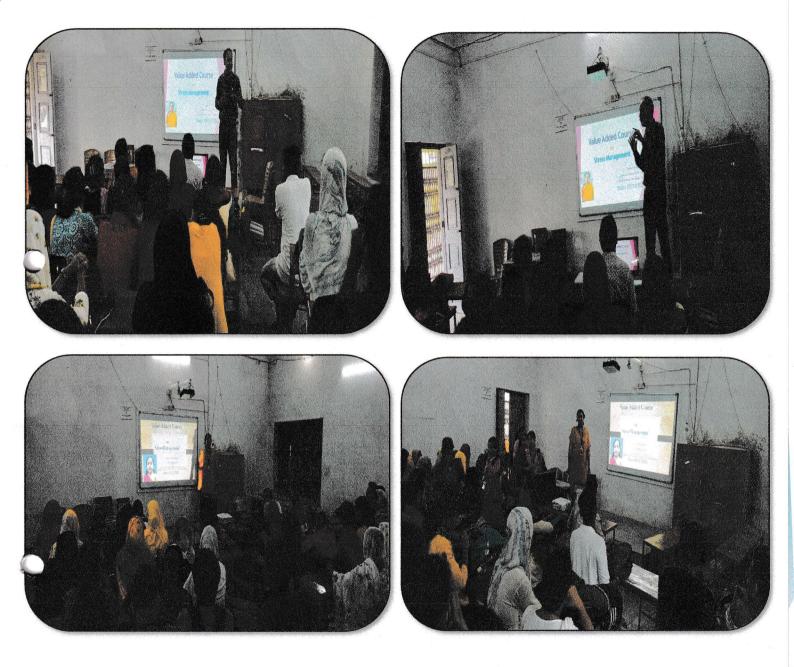

## Notice

It is hereby informed to all students of the Sanskrit Department of the 2nd, 4th, and 6th semesters, as well as to all general students of the Philosophy Department, that a Value Added Course on 'Gita: Controlling the Mind' will be conducted by the Sanskrit Department from 25/11/2022 to 24/12/2022. All interested students of the mentioned departments are requested to register their names with the teachers of the Sanskrit Department by 22/11/2022.

Please note that the course will continue until 24/12/2022.

HoD, Sanskrit Department

HoD, Department of Sanskrit Jatindra-Rajendra Mahavidyalaya Amtala, Murshidabad

Signature of the TIC

Geelali Bera