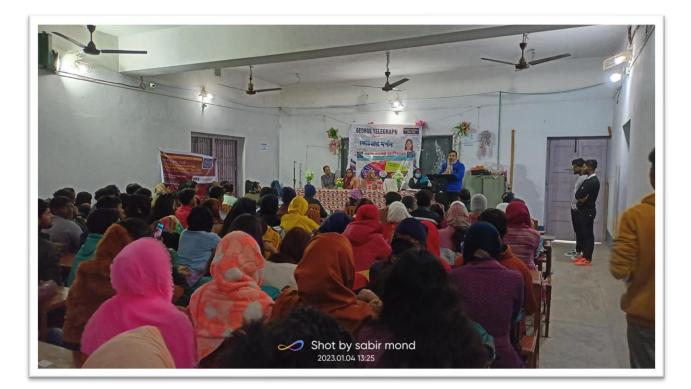

## A Report On MOTIVATIONAL CAMP FOR CAREER COUNSELLING

Soft Skill Enhancement

IQAC

### MOTIVATIONAL CAMP FOR CAREER COUNSELLING

#### **\* INTRODUCTION:**

Career guidance in our college plays a pivotal role in preparing students for their professional eligibility and employability. On the basis of Minutes of the IQAC Meeting of Meeting No: IQAC/01/2022 dated 05/07/2022, Jatindra Rajendra Mahavidyalaya organized a one day motivational camp on 20.12.2022 with the RICE Education to aware our students to pursue various competitive examinations for government jobs like WBCS, TET, Rail, Bank, Staff Selection Commission, LIC, Police and School Service Commission and so on through the availability of 50% of course fees based on the Rice Talent Scholarship Test at the college level. The students were motivated to such scholarships especially those who are financially weak but meritorious. They were informed how to get support for the preparation for such examinations. The camp was presided by Mr Samir Saha, BDM, RICE Education of Berhampore Branch. There were 96 students who actively participated in this motivational camp.

#### **\* PROGRAM HIGHLIGHTS:**

- Opening Session: The camp began with an opening address by the teacher in-charge of the college, highlighting the importance of employability skills in today's job market.
- Guest Speakers: Mr Samir Saha, BDM of RICE Education of Berhampore shared their experiences and offered advice on job searching and career development. He also conducted on resume writing, interview techniques, and effective job searching strategies.
- Mock Interviews: Students participated in mock interview sessions to practice and refine their interviewing skills.